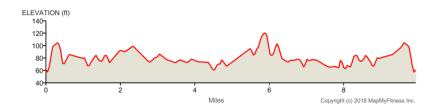

Sprint - 10 miles (one loop) Olympic - 23 miles (three loops)

All participants

- 1. Exit Lums Pond State Park on Buck Jersey Rd.
- 2. Turn Right onto Howell School Rd (main park entrance).
- 3. Continue straight through traffic circle at BC People Blvd.
- 4. Turn Right onto Red Lion Rd (Rt 71).
- 5. Turn Right onto Rt 896.
- 6. Turn Right onto Howell School Rd.