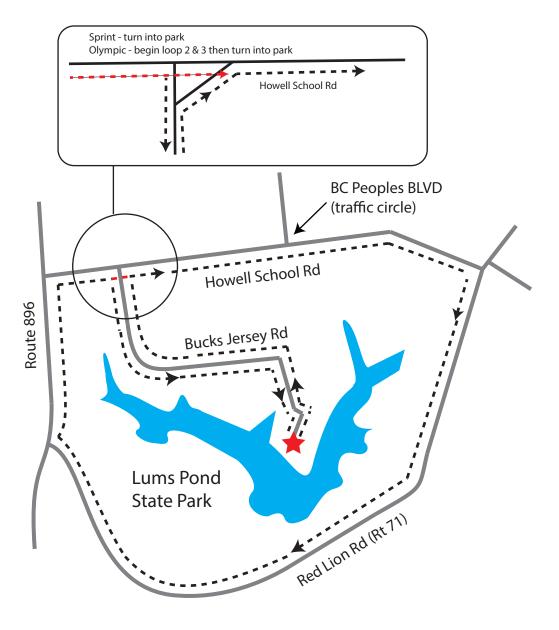

Sprint - 10 miles (one loop) Olympic - 23 miles (three loops)

All participants

- 1. Exit Lums Pond State Park on Buck Jersey Rd.
- 2. Turn Right onto Howell School Rd (main park entrance).
- 3. Continue straight through traffic circle at BC People Blvd.
- 4. Turn Right onto Red Lion Rd (Rt 71).
- 5. Turn Right onto Rt 896.
- 6. Turn Right onto Howell School Rd.

## Sprint Distance

7. Turn Right into main park entrance and continue to transition area.

## **Olympic Distance**

7. Continue past main park entrance. Complete loop 2 and 3. After completing loop #3, turn Right into main park entrance and continue to transition area.